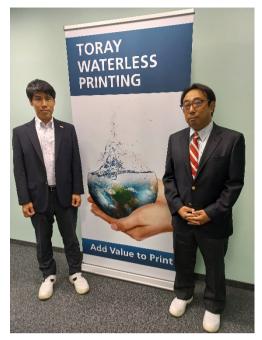

Right: Mr. Kaoru Ueda, Director for the Toray Graphics Division at Toray Textiles Central Europe in the Czech Republic.

"Add value to print!"

Left: Mr. Kaoru Ueda, Director for the Toray Graphics Division at Toray Textiles Central Europe in the Czech Republic.

Right: Mr. Junichi Ishii, Associate Director, responsible for the Toray Graphics Division Sales & Marketing Department at Toray Textiles Central Europe.

"Add value to print!"