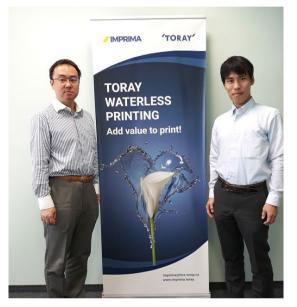

## **Images and captions:**

Left: Mr. Mitsunori Hayashi, who has led the Toray Graphics Division in the EMEA region and the Americas from the company's Czech Republic location, will be returning to Japan to take responsibility for Toray's Waterless business in the Asian and Oceanian markets as well as managing some global waterless projects.

Right: Mr. Kaoru Ueda, Director for the Toray Graphics Division at Toray Textiles Central Europe in the Czech Republic.

"Add value to print!"

Left: Mr. Kaoru Ueda, Director for the Toray Graphics Division at Toray Textiles Central Europe in the Czech Republic.